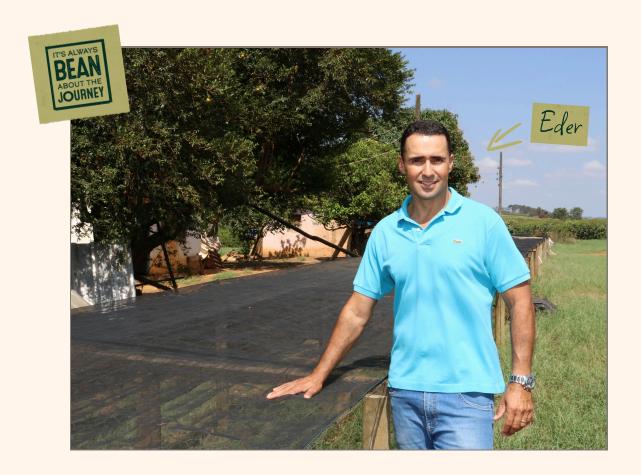

## Brazil Fazenda Chicao

| FARMER:                                |
|----------------------------------------|
| Eder dos Reis Machado                  |
| variety:<br>Catuai Vermelho IAC 144    |
| Cajuai Vermelho IAC 177                |
| process:<br>Natural + Anaerobic        |
| cupping notes:<br>Mango & Passionfruit |
| Red Wine                               |
| Brown Sugar                            |
|                                        |

## WHO?

Eder dos Reis Machado, the proud owner of Fazenda Chicão, is deeply passionate about coffee and dedicated to achieving the highest standards of quality.

Eder's commitment to excellence is evident in his continuous efforts to improve quality year after year. In 2023, his dedication bore fruit when his coffee was classified as one of the top 50 fermented coffees in the prestigious Cup of Excellence competition.