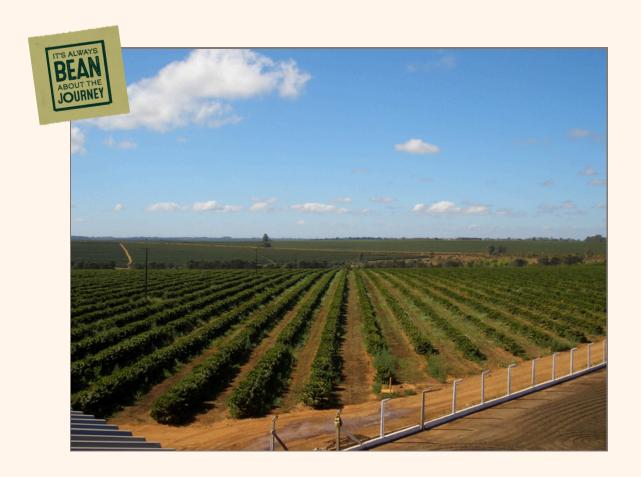

## WHERE?

Santa Cecilia farm is located within the picturesque landscapes of the Carmo municipality Paranaíba Cerrado region. With an average altitude of 1,132m, it cultivates a diverse range of varieties including Acaiá Cerrado, Acauã Novo, Red and Yellow Catuaí, among others. Notably, the farm is invested in sustainability initiatives like the SEMEAR reforestation project which has seen successful replanting of 127000 native trees since 2012. Also, 30% of the farm's land is dedicated to protected forests and reservoirs.