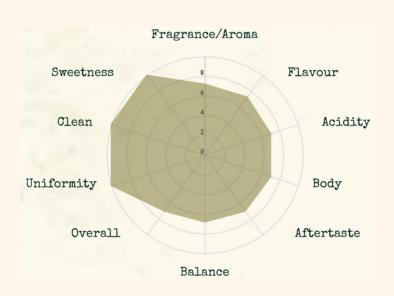

## CUPPING NOTES

With a milky body and notes of chocolate and nuts, Brazil Santos Fine Cup delivers a satisfying sensory experience, making it an excellent choice for both single origin and blend applications, especially for those seeking an economical option without compromising quality.